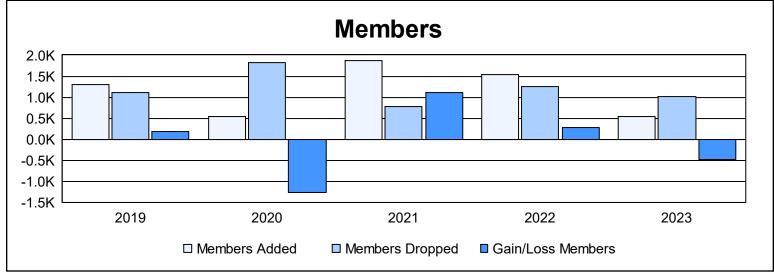

District 321A2 As of June 2023 Cumulative

| Year      | New<br>Clubs | Dropped<br>Clubs | Gain/<br>Loss<br>Clubs | New<br>Members | Charter<br>Members | Reinstate<br>Members | Transfer<br>Members | Total<br>Member<br>Added | Total<br>Members<br>Dropped | Gain/<br>Loss<br>Members |
|-----------|--------------|------------------|------------------------|----------------|--------------------|----------------------|---------------------|--------------------------|-----------------------------|--------------------------|
| 2018-2019 | 16           | 2                | 14                     | 590            | 470                | 178                  | 62                  | 1,300                    | 1,109                       | 191                      |
| 2019-2020 | 6            | 4                | 2                      | 252            | 180                | 94                   | 24                  | 550                      | 1,816                       | -1,266                   |
| 2020-2021 | 25           | 13               | 12                     | 680            | 887                | 285                  | 21                  | 1,873                    | 772                         | 1,101                    |
| 2021-2022 | 17           | 17               | 0                      | 876            | 518                | 133                  | 19                  | 1,546                    | 1,257                       | 289                      |
| 2022-2023 | 5            | 9                | -4                     | 300            | 154                | 61                   | 13                  | 528                      | 1,016                       | -488                     |
| Average   | 14           | 9                | 5                      | 540            | 442                | 150                  | 28                  | 1,159                    | 1,194                       | -35                      |